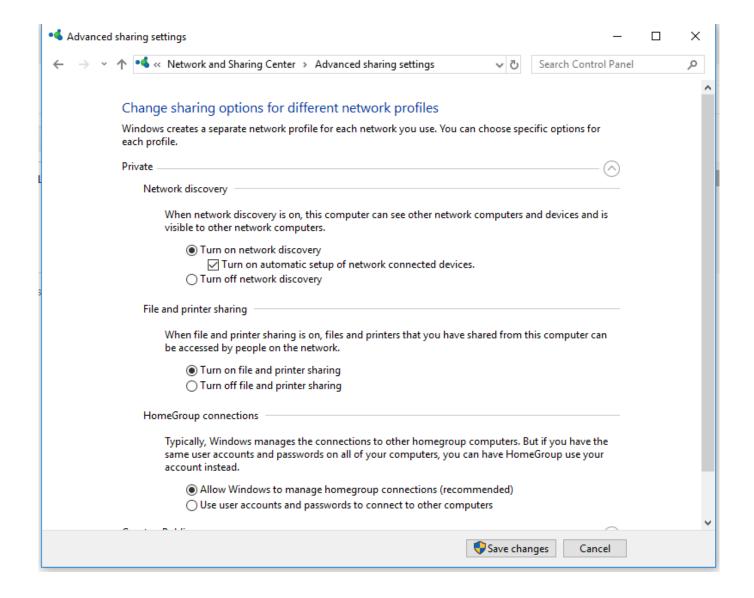

#### Download Origin Mac Os X

A Homegroup is a group of devices running Windows (7 or up) on the same network.. Running the Device Manager Find your network adapter under the Network adapters section and right-click on it.. From the Hardware and sound tab, click on Configure a device and follow to see if you have Windows 10 compatible drivers.. The methods listed in this guide are the most likely culprits of this issue Connect To Network Driver Software AndConnect To Network Download The NetworkConnect To Network Drivers And ThisPay careful attention and note down any changes you may have made, such as updating or replacing